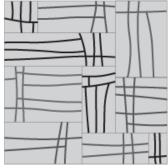

Rilievo design : CRS

Rilievo is a felt rug created by joining felt elements in different dimensions and in the same colour, with appliquéd design.

On each element composing the surface of the rug, wool cords in different mélange colours are sewn with Punto Zigzag and with different inclinations, according to a pre-determined pattern.

The felt elements are then joined together with Punto Zigzag.

The number of the appliquéd designs varies according to the rug dimensions.

The border features Punto Pettine.

This rug is produced with a single layer of felt.