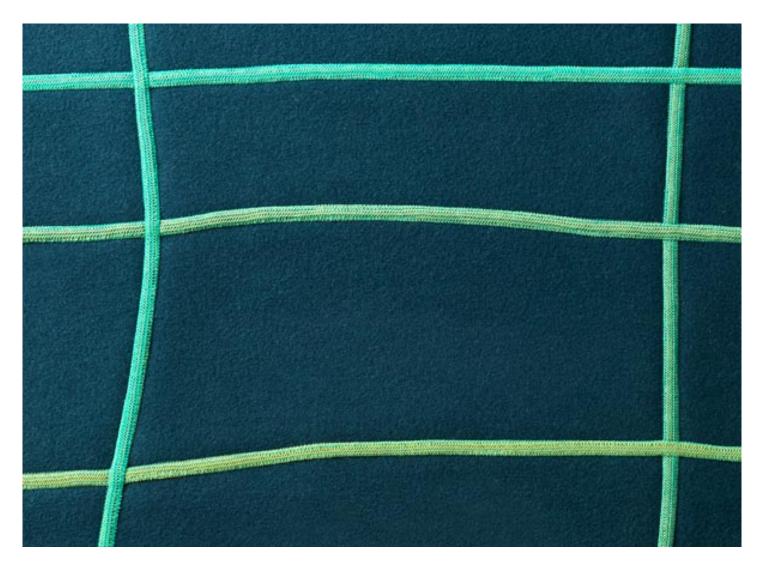

Rilievo design : CRS

Rilievo is a felt rug created by joining felt elements in different dimensions and in the same colour, with appliquéd design.

On each element composing the surface of the rug, wool cords in different mélange colours are sewn with Punto Zigzag and with different inclinations, according to a pre-determined pattern.

The felt elements are then joined together with Punto Zigzag.

The number of the appliquéd designs varies according to the rug dimensions.

The border features Punto Pettine.

This rug is produced with a single layer of felt.